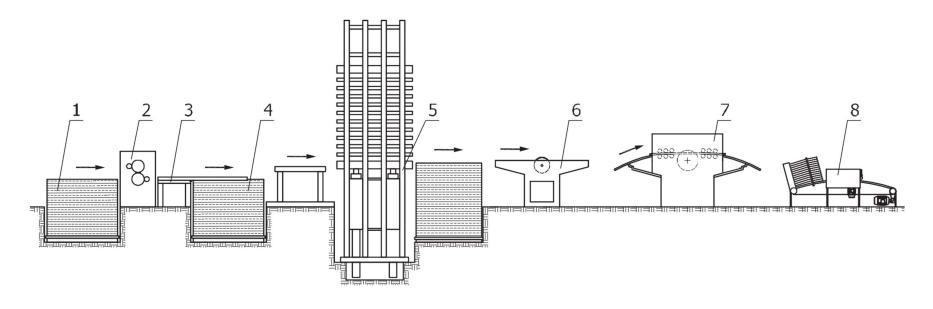

## PLANT FOR THE PRODUCTION OF LATOFLEX MOLDINGS

42.23/10.4.1

- 1. Lifting table
- 2. Device for glue spreading
- 3. Plate conveyor
- 4. Stacking table
- 5. Several day-opening warm press
- 6. Two-sided marker
- 7. Cutter (several blades)
- 8. Two-sided mill

Purpose: Production of latoflex batten

## Main technical characteristics:

| Heating plate size         | 2200 x 1400 [mm]             |         |
|----------------------------|------------------------------|---------|
| Size of finished batten    | 2000 x 1200 [mm]             | request |
| Specific pressing pressure | max 240 [N/cm <sup>2</sup> ] | On re   |
|                            |                              |         |